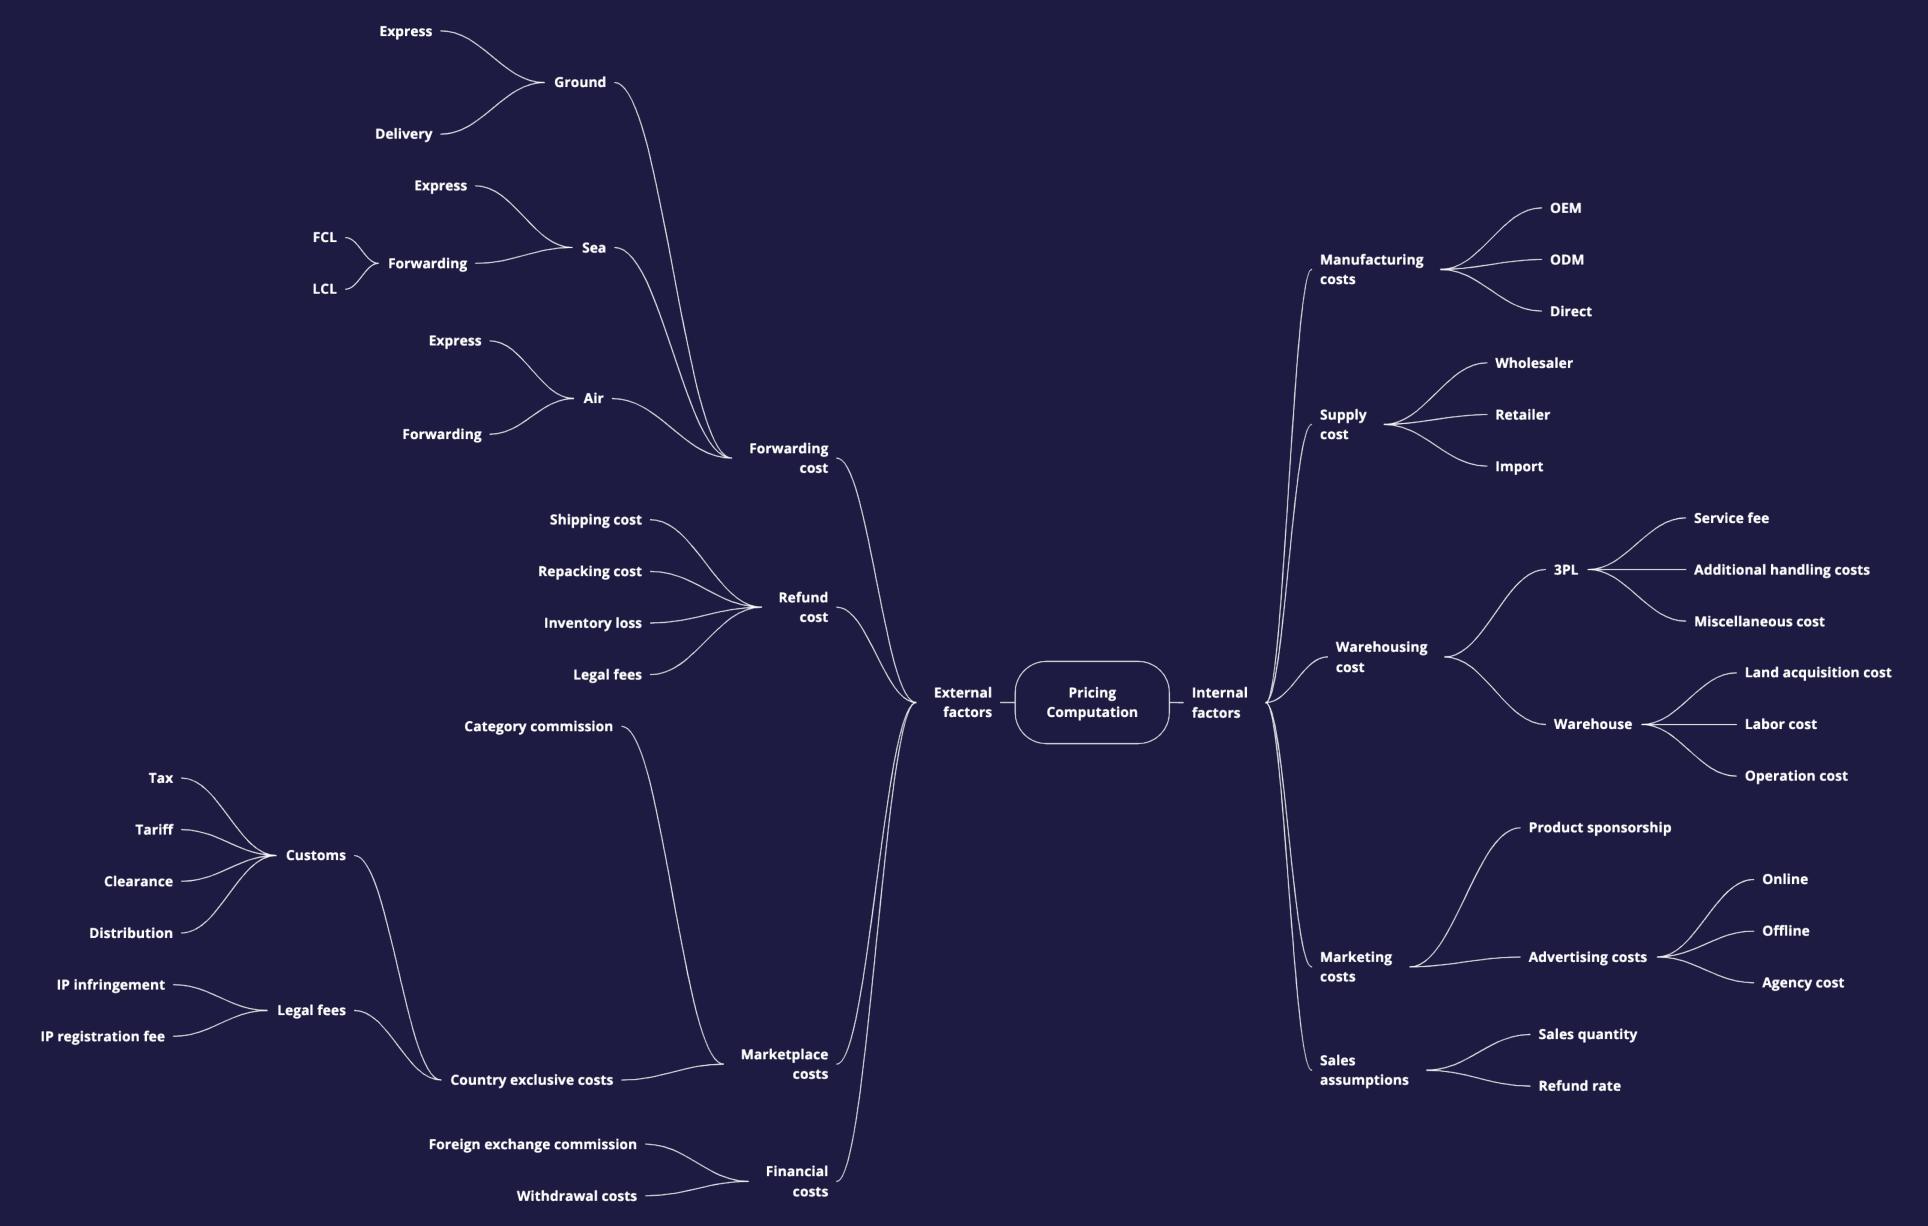

#### Pricing Formula

| Factor                                                                                                                                        | Your<br>Calculation | Details                                                                                                                                                                                                                                               |
|-----------------------------------------------------------------------------------------------------------------------------------------------|---------------------|-------------------------------------------------------------------------------------------------------------------------------------------------------------------------------------------------------------------------------------------------------|
| Listing Price (exc. Sales Tax)<br>(on Amazon.com)                                                                                             | \$200.00            | Get \$200 - product was sold, transaction has done - Sales Tax: 0 to 10.5% (depends on state)  * CA: 7.25% / TX: 6.25% / NY: 4% / FL: 6% / IL: 6.25% / PA: 6% / OH: 5.75% / GA: 4% MI: 6% / NC: 4.75% / VA: 5.3% / WA: 6.5% / 0%: AK, DE, MT, NH, OR) |
| Shipping Rate<br>(Charge to Customer)                                                                                                         | \$0.00              | Free Shipping - shipping rate you charged to customer (professional seller only, but FBA seller not applicable)                                                                                                                                       |
| Category Referral Fee<br>(of Amazon.com)                                                                                                      | 15.00%              | Minus \$30 - Amazon.com selling fee                                                                                                                                                                                                                   |
| Procurement Cost (per unit)                                                                                                                   | \$60.00             | Minus \$60 - manufacturing or buying cost                                                                                                                                                                                                             |
| Forwarding Cost (per unit) (from your factory to Amazon Fulfillment Center)                                                                   | \$2.50              | Minus \$2.5 - forwarding cost per product to your warehouse to Amazon Fulfillment Center in the United States                                                                                                                                         |
| <b>Tariff (per unit)</b><br>(depends on HS.CODE)                                                                                              | \$4.80              | Minus \$4.8 - tariff per product depends on HS.CODE                                                                                                                                                                                                   |
| FBA Shipping Fee<br>(to customer from Amazon Fulfillment Center)                                                                              | \$5.50              | Minus \$5.5 - shipping cost to customer                                                                                                                                                                                                               |
| Refund Rate                                                                                                                                   | 10.00%              | Forecast refund rate                                                                                                                                                                                                                                  |
| Refund Administration Fee<br>(\$5 / 20%, smaller of the two)                                                                                  | \$5.00              | Minus \$0.5 - refund administration fee considering monthly refund rate                                                                                                                                                                               |
| Refund FBA Shipping Fee (same as FBA shipping fee)                                                                                            | \$5.50              | Minus \$0.55 - refund FBA fee considering monthly refund rate                                                                                                                                                                                         |
| Sales Quantities (monthly)<br>(forecast, pcs or ea)                                                                                           | 500                 | Forecast monthly sales quantity of product                                                                                                                                                                                                            |
| Subcription Fee (monthly)                                                                                                                     | \$39.99             | Minus \$0.07988 - Amazon.com Professional Selling plan fee considering your forecast (qty of product sell per month)                                                                                                                                  |
| Advertising Cost (monthly) (forecast)                                                                                                         | \$10,000.00         | Minus \$20 - Advertising cost per product considering your forecast (qty of product sell per month)                                                                                                                                                   |
| <b>Transaction Fee</b> (to Domestic Bank Account of you)                                                                                      | 1.20%               | Minus \$0.85704 - sales amount loading fee from your virtual bank account to your real bank account                                                                                                                                                   |
| <b>FX Commission (selling)</b><br>(of Bank)                                                                                                   | 1.75%               | Minus \$1.23<br>- FX spread                                                                                                                                                                                                                           |
| Withdrawal Fee (of Bank) · cable charges · transfer charges(remittance charges) · intermediary bank fees(correspondent bank charges) · others | \$10.00             | Minus \$0.02 - withdrawal fee considering monthly sales quantities                                                                                                                                                                                    |
| Profit                                                                                                                                        | \$73.82             |                                                                                                                                                                                                                                                       |